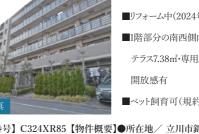

## **IR**南武線 「西国立」駅まで徒歩9分 ■リフォーム中(2024年11月完了予定) ■1階部分の南西側向き、 テラス7.38㎡・専用庭18.03㎡の為、 開放感有

【物件番号】C324XR85【物件概要】●所在地/ 立川市錦町6丁目● 交通/JR 南武線「西国立」駅まで徒歩9分●専有面積/84.84 ㎡※ト ランクルーム面積約 0.88 ㎡含む●専用庭面積/ 18.03 ㎡(使用料:月 額1,100円)●テラス面積/7.38 ㎡(使用料/無料)●構造・階数/鉄 骨鉄筋コンクリート造9階建の1階部分●築年月/1997年2月●管理 形態/全部委託●管理員の勤務形態/日勤管理●管理費/月額 12,000 円●修繕積立金/月額 17,650 円●管理組合費/月額 200 円 ●取引態様/媒介(仲介)