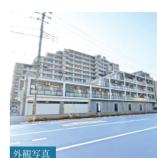

|                  | マンション レガリア                      |                                    | マンション ライオンズプラザ日野駅前          |                                       |              |
|------------------|---------------------------------|------------------------------------|-----------------------------|---------------------------------------|--------------|
|                  | 専有面積<br>71.55㎡※トランクルーム面積/0.52㎡含 | t                                  | 專有面積<br>63.70m <sup>2</sup> | i i i i i i i i i i i i i i i i i i i |              |
| <b>4,580</b> 万円  | 間取りタイプ<br>3LD・K/角部屋 販引          | <sub>毛価格</sub> 4,280 <sub>万円</sub> | 間取りタイプ<br>3LDK/角部屋          | 販売価格 4,18                             | <b>30</b> 万円 |
| /ール<br>< 駅まで徒歩4分 |                                 | 部分、角部屋につき<br>んり良好・開放感有             |                             | 当社売主につき<br>仲介手数料不要                    |              |