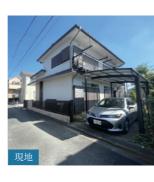

|   | 一戶建 昭島市緑町4丁目                                |                 |
|---|---------------------------------------------|-----------------|
|   | 土地面積 100.30㎡(約30.34坪)<br>※路地状部分面積約31.00㎡を含む |                 |
| 9 | 建物面積 78.34 m <sup>2</sup> (約23.69坪) 販売価格    | <b>3,180</b> 万円 |

【物件番号】C48247065【物件概要】●所在地/昭島市緑町4丁目● 交通/JR青梅線「拝島」駅まで徒歩12分●土地面積/100.30 ㎡ ※路地状部分面積約 31.00 ㎡を含む●建物面積/ 78.34 ㎡●構造・ 階数/木造 2 階建●築年月/2007年6月●取引態様/媒介(仲介)

**3.980**ле

専用地域内の閑静な住宅街

販売価格

■建築条件付売地では ございません

お好きなハウスメーカー

で建築できます