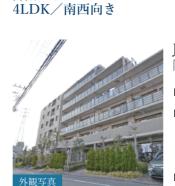

間取りタイプ

専有面積

【物件番号】CZB241G41【物件概要】●所在地/日野市富士町●交通 【初日留方」C25241G41【初日候女】の所住地/日野中富工町●交加 / JR 中央線「豊田」駅まで徒歩10分●専有面積/86.39 ㎡※トランク ルーム面積約 0.5 ㎡含む●バルコニー面積/16.40 ㎡●構造・階数/ 鉄筋コンクリート造 14 階建の 4 階部分●築年月/2005 年 8 月●管理 形態/全部委託●管理員の勤務形態/日勤管理●管理費/月額 12,310 円●修繕積立金/月額 11,240 円●CATV 使用料/月額 105 円●取引態様/媒介(仲介)