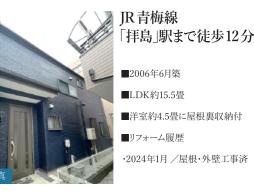

【物件番号】C48247065【物件概要】●所在地/昭島市緑町4丁目● 交通/JR青梅線「拝島」駅まで徒歩12分●土地面積/100.30 ㎡ ※路地状部分面積約 31.00 ㎡を含む●建物面積/ 78.34 ㎡●構造・ 階数/木造 2 階建●築年月/2007年6月●取引態様/媒介(仲介)

**3.980**ле

専用地域内の閑静な住宅街

販売価格

■建築条件付売地では ございません

お好きなハウスメーカー

で建築できます