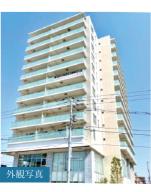

# R中央線 「豊田」駅まで徒歩1分

販売価格

**5,390**万円

- ■2023年4月築・築後未入居
- ■8階部分、南東向き住戸
- ■キッチン/食洗機、
- 浄水機一体型水栓付
- ■温水式床暖房(リビング部分)

【物件番号】CZB243G13【物件概要】●所在地/日野市豊田4丁目● 交通/JR中央線「豊田」駅まで徒歩1分●専有面積/66.66m●バル ユニー面積/13.20mi●構造・階数/鉄筋コンクリート造12階建の8階 部分●築年月/2023年4月●管理方式/全部委託●管理員の勤務 形態/日勤管理●管理費/月額19,790円●修繕積立金/月額9,320 円●取引態様/媒介(仲介)